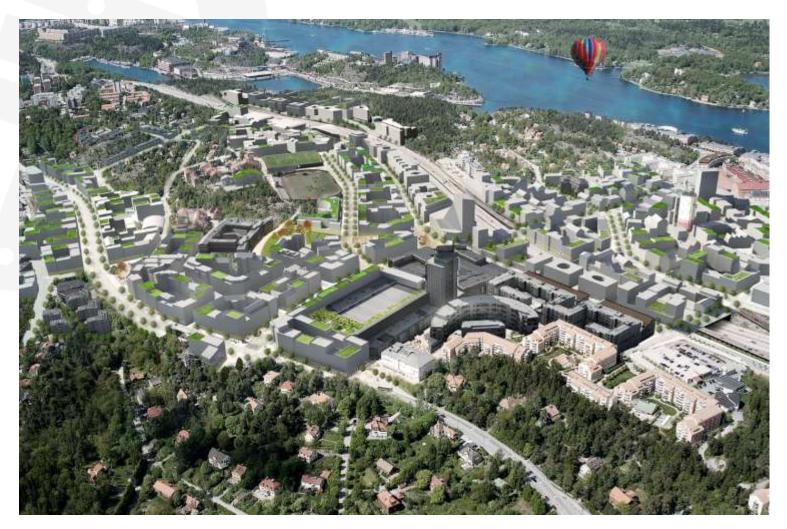

# **CENTRAL NACKA**

The municipality is planning for 4 600 new homes and 7 000 workplaces only 5 km from Stockholm city.

# **CENTRAL NACKA**

A new metro line to central Nacka makes the area an important hub for transport and service.