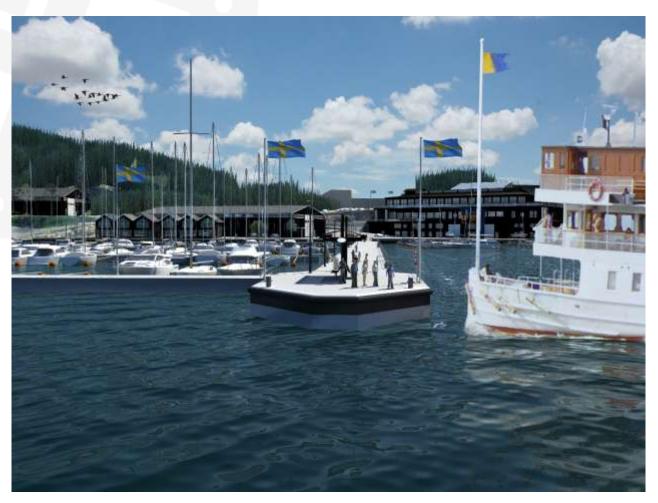

# FISKSÄTRA MARINA

Fisksätra Marina will be a meeting place in Nacka, with boat traffic from the pier, museum, restaurant and shipbuilding.