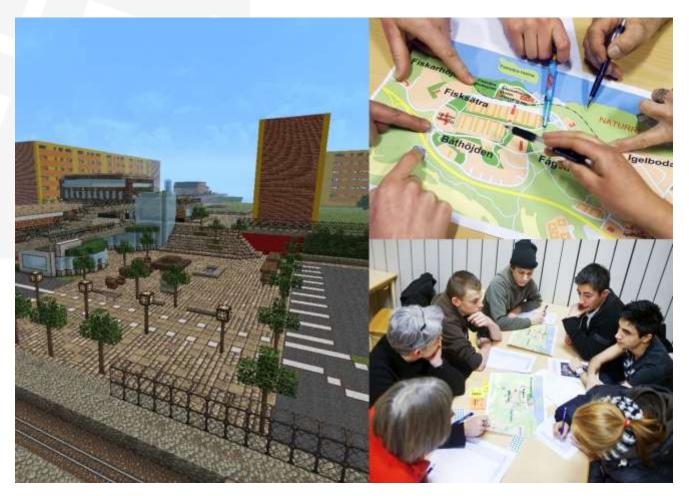

# FISKSÄTRA CENTER

Residents in Fisksätra have been involved in the planning. Young people have visualized their ideas in the computer game Minecraft.