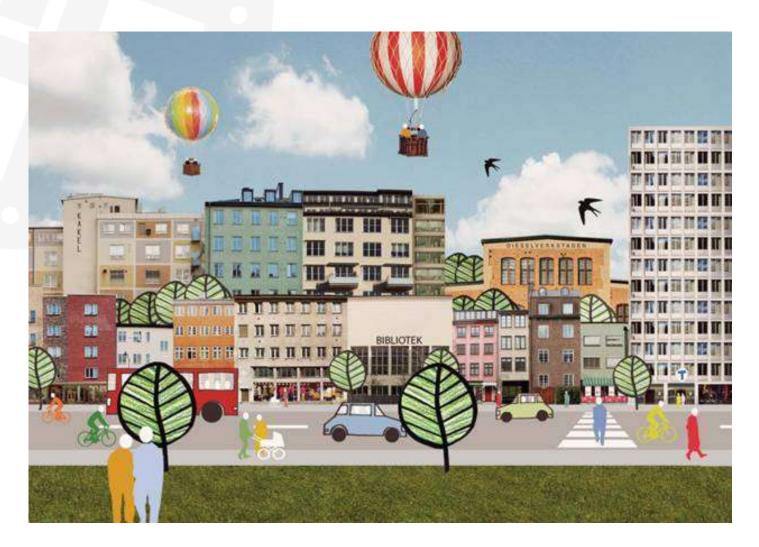

# **WELCOME TO NACKA CITY**





# **CENTRAL NACKA**



The municipality is planning for 4 600 new homes and 7 000 workplaces only 5 km from Stockholm city.



# **CENTRAL NACKA**



A new metro line to central Nacka makes the area an important hub for transport and service.



# **CENTRAL NACKA**



**Sports ground in central Nacka** 



# **HENRIKSDAL**



The density in Henriksdal will be increased to create a more urban environment with 1,500 new homes.



#### **KVARNHOLMEN**



3,000 new homes and the same number of workplaces in a unique archipelago setting just 3.5 kilometres from Stockholmakon.

# **KVARNHOLMEN**



Stockholm Lighthouse will provide new, modernist, housing with panoramic views over the approach to Stockholm by water.



# **KVARNHOLMEN BRIDGE**



The Kvarnholmen bridge will join Kvarnholmen