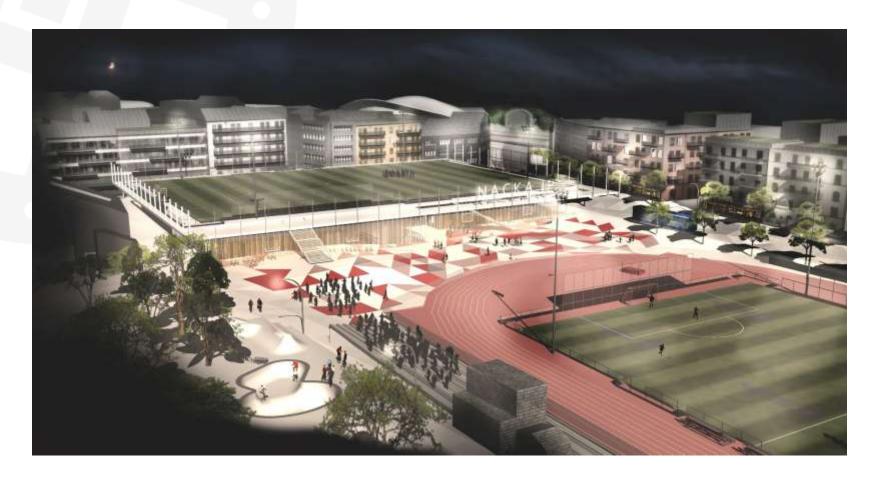

# **WELCOME TO NACKA CITY**





# **CENTRAL NACKA**



The municipality is planning for 4 600 new homes and 7 000 workplaces only 5 km from Stockholm city.



# **CENTRAL NACKA**



A new metro line to central Nacka makes the area an important hub for transport and service.



# **CENTRAL NACKA**



**Sports ground in central Nacka** 



# **HENRIKSDAL**



The density in Henriksdal will be increased to create a more urban environment with 1,500 new homes.



#### **KVARNHOLMEN**



3,000 new homes and the same number of workplaces in a unique archipelago setting just 3.5 kilometres from Stockholmakon.

# **KVARNHOLMEN**



Stockholm Lighthouse will provide new, modernist, housing with panoramic views over the approach to Stockholm by water.



# **KVARNHOLMEN BRIDGE**



The Kvarnholmen bridge will join Kvarnholmen to central Nacka.



# **EXTENDED LIGHT RAIL**



The light rail line (Tvärbanan) is extended to Sickla.



#### **NACKA STRAND**



With 1,500 new homes, and more flexible workplaces Nacka strand will be a attractive district with a strong identity.



#### STOCKHOLM FA