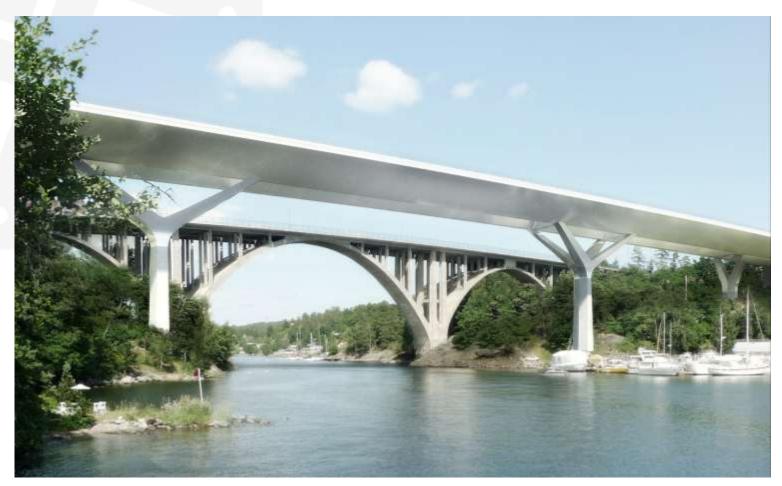

# THE SKURU BRIDGE

To improve traffic flow and safety on the motorway a new bridge will be built over Skurusundet.